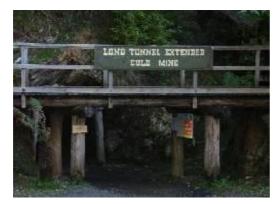

### Walhalla's Long Tunnel Extended Gold Mine

Name: \_\_\_\_\_Class: \_\_\_\_\_

School: \_\_\_\_\_

Welcome to Walhalla's Long Tunnel Extended Gold Mine. This mine is part of history, so we ask that you please don't touch any of the surfaces in the mine. Thank-you.